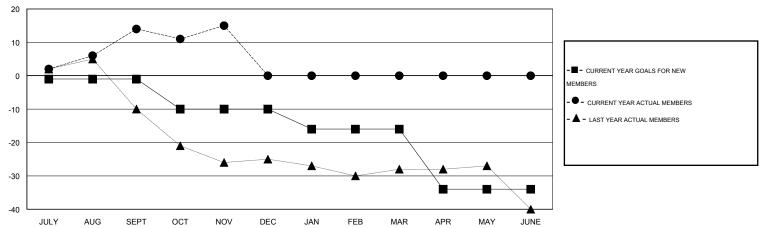

#### GOALS AND ACTUAL MEMBERS CUMULATIVE

| DROPPED CLUBS: 0  DROPPED MEMBERS |          | 13 CLUBS OF 38 ADDED 1 OR MORE NEW MEMBERS | GENDER DISTRIBU  MALE  FEMALE         | TION<br>695 (71.21%)<br>281 (28.79%) |           |
|-----------------------------------|----------|--------------------------------------------|---------------------------------------|--------------------------------------|-----------|
| DECEASED CLUB CANCELLED           | 6        | CLICK HERE FOR HEALTH ASSESSMENT DATA      | FAMILY UNIT MEMBERS HEAD OF HOUSEHOLD |                                      | 200<br>98 |
| OTHER TOTAL                       | 18<br>24 |                                            | NON-HEAD OF HOUSEHOL                  | D                                    | 102       |